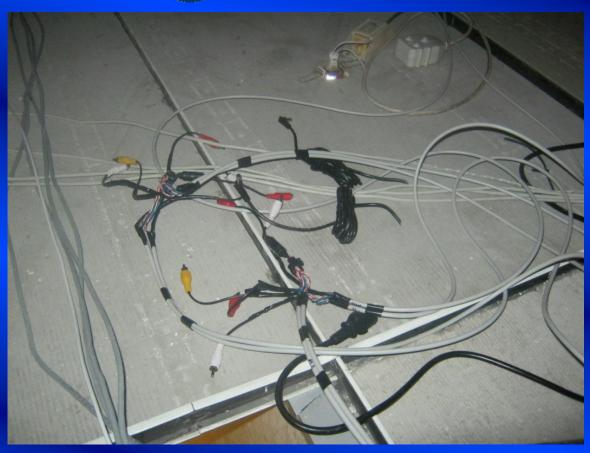

#### The Ultimate counter Crime Service

Cables ,power connectors and AV video and audio plugs.

This was the scene of where the disgruntled employee left all the traces of eavesdropping equipment.

All the equipment has been recovered and they left the cables behind.