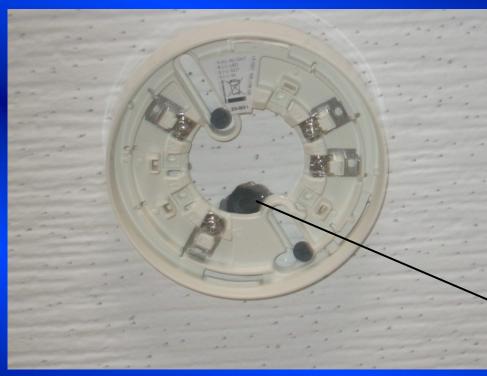

### The Ultimate counter Crime Service

Covert camera ceiling mount with power plug.