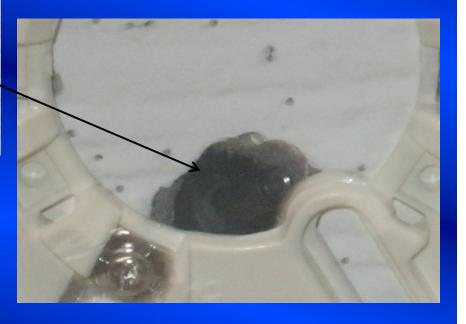

# Advanced Corporate Solutions The Ultimate counter Crime Service

Black/White pen camera installed in modern office smoke detector with the casing hardly damaged, impossible to find with normal sight.