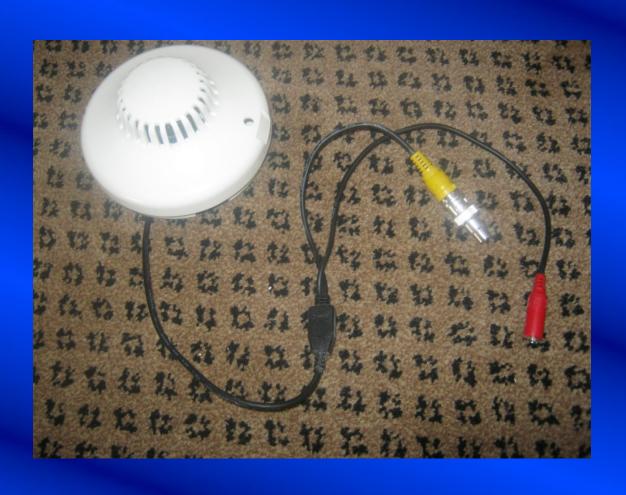

# Advanced Corporate Solutions The Ultimate counter Crime Service

Black/White pen camera installed in modern office smoke detector with the casing hardly damaged, impossible to find with normal sight.