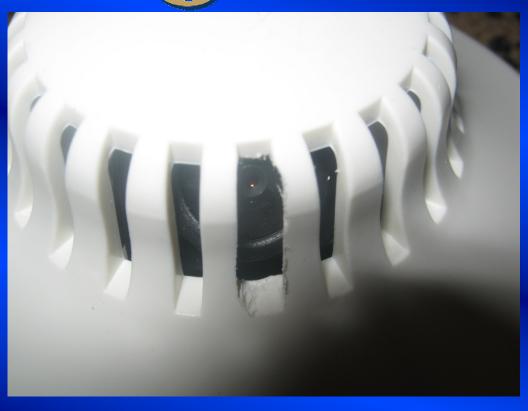

# Advanced Corporate Solutions The Ultimate counter Crime Service

Black/White pen camera installed in modern office smoke detector with the casing hardly damaged, impossible to find with normal sight.